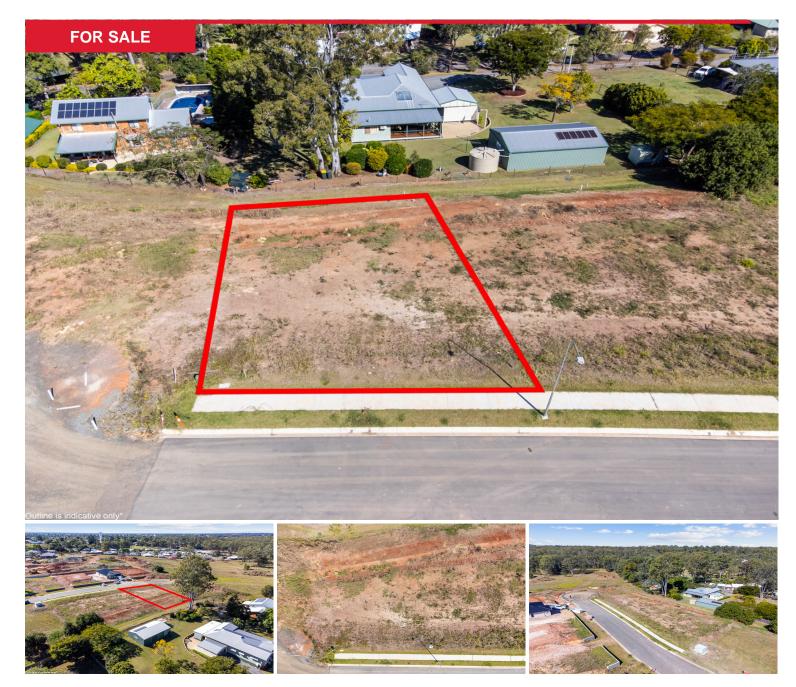

## 15 Jindilli Way, Tinana

This vacant land in the highly sought-after Tinana offers ample opportunity for investors and first homeowners alike. This 655m2 block is titled and ready for you to build on so you can enjoy all Tinana has to offer.

655m2 allotment

All town services

Titled and ready to build on

Reasonable covenants

Close to Tinana State School and local business

You will be disappointed if you miss the opportunity to secure this prime parcel of land. Call Corrie & Rachel now for more information.